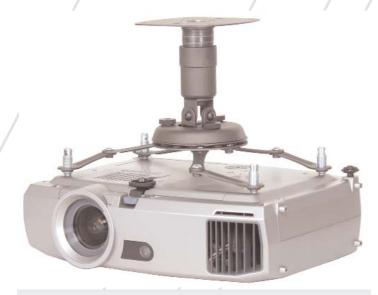

## **PBC** Series

The PBC Universal Mounts fit most projectors that weigh less than 25 lbs. They feature four double-jointed support arms (patent pending) that allow flexible positioning to reach any mounting point.

PBC Universal Mounts fit projectors up to 25 lbs

Side slot allows cable routing into pipe